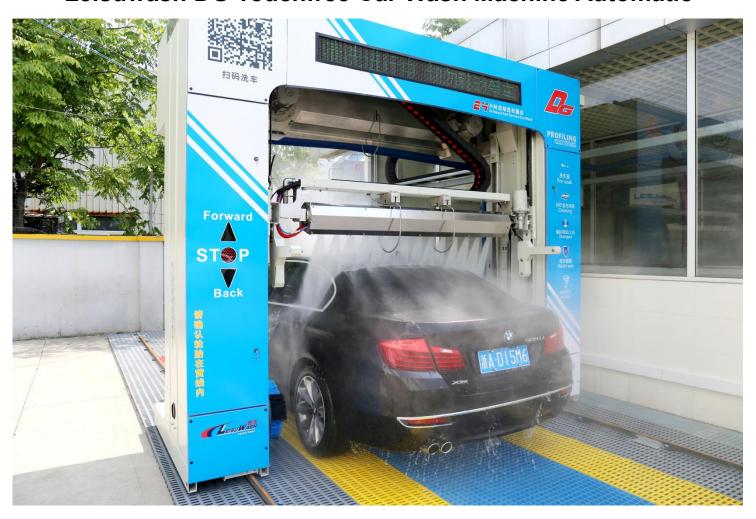

#### 5. Wheel Clean: Bi-Directional Rotating Scrubbing

One of the most difficult areas of vehicles to clean are the wheels, Leisuwash DG takes tire scrubbing to a new level. During the process, each tire receives a chemical application and the wheel receives an intense bi-directional rotational scrubbing, combined with high-pressure water flow. There are multiple cleaning technologies in play to meet even the most demanding consumer needs.

#### 6. Overglow Lava Foam and Water Wax Coating

Leisuwash DG also provide more value-added functions, such as overglow lava foam, the light show will attract drivers off street and into your wash bay. Soft wax coating makes every car wash becomes a car care and maintenance, and surely will bring more return customers for you.