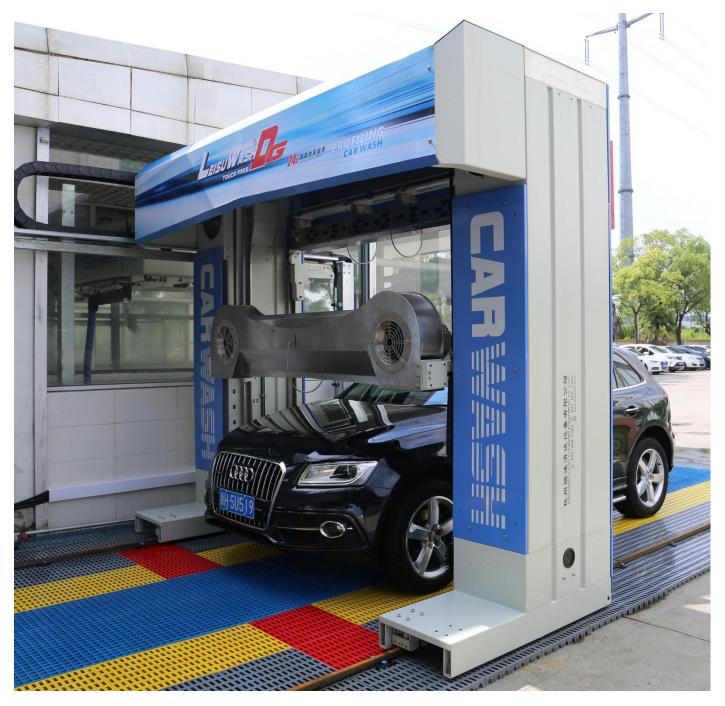

#### Leisuwash DG Touchfree Car Wash Machine Automatic

Washing without brushes poses a special challenge for a car wash. Leisuwash DG equipped a multi-stage chemical and high-pressure system. Automatically detect various types of vehicles and working with 35cm flushing distance and 100bar flushing pressure.

### 1. 100bar High Pressure Water. No Brush, No Scratch

We don't need to worry about any damage to the car paint, because during the cleaning process, except the cleaning fluid and high-pressure water, there is no brush contact with vehicle body.

### 2. Multi-Stage Applicator and Chemical Application

A multi-stage applicator is used to apply different chemicals and therefore loosens a high amount of dirt. Contour-following and lateral high pressure ensure that the vehicle surface is cleaned thoroughly after the dirt has been loosened.