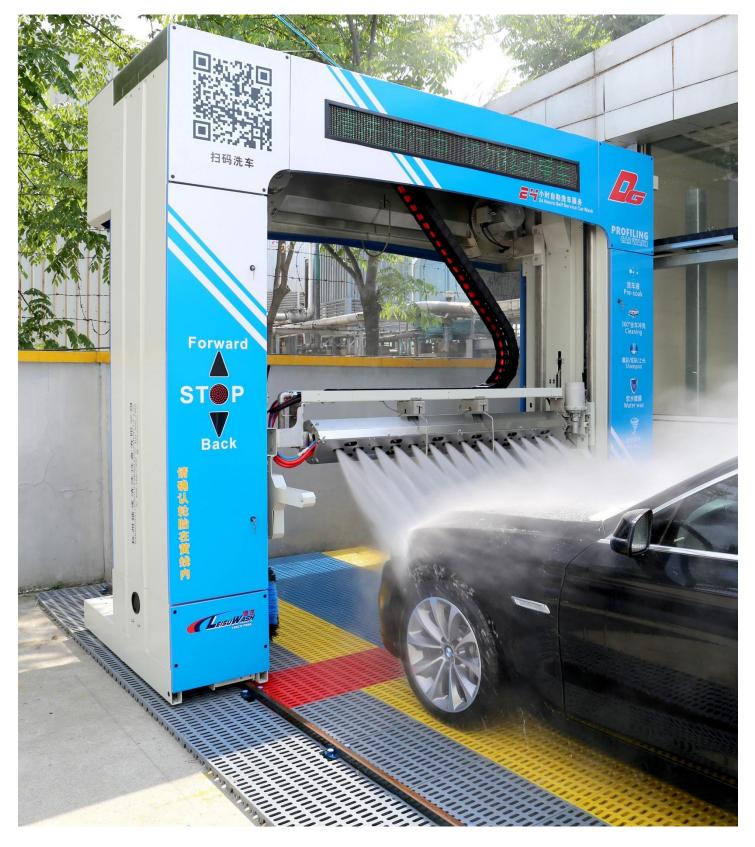

# 3. Leisuwash DG Flow-Optimized Drying System

Following the Leisuwash philosophy there is no great car wash without a great drying system. Leisuwash DG flow-optimized drying system provide contour-following air drying with accurately drying distance at 25cm.

#### 4. SILENT-Drying System can Reduce 35% Noise and Energy Consumption

By optimizing the main body of the blower, the air flow loss is effectively reduced, with 16 KW of power, the premium dryer for DG ensures that cars are dry and customers are satisfied.

Optional SILENT-drying system can reduce 35% noise and energy consumption, and suit to more application places.