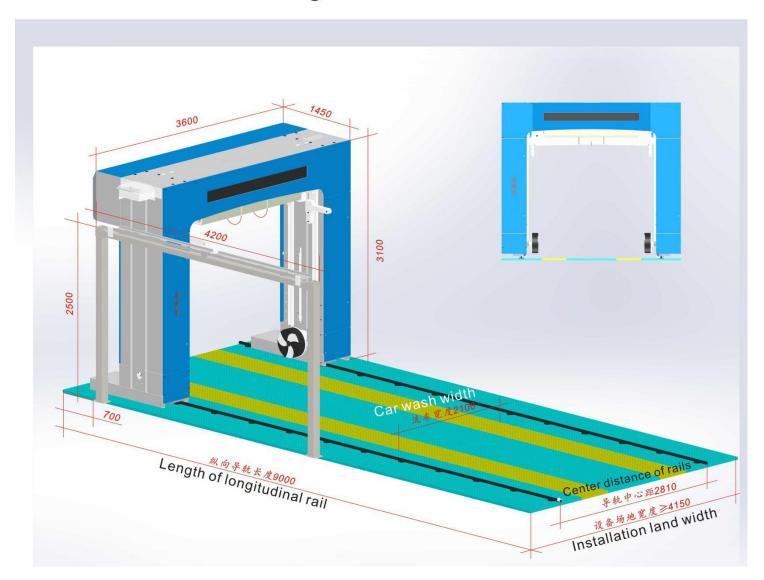

|
| Contour-following air-drying anti-collision ring                      | Remote control operation                                            |
| Digital Security Anti-collision System                                | Permission setting                                                  |
| Automatic standby function                                            | Car wash quantity report statistics                                 |
|                                                                       | Fault self-test function                                            |

# 10. Leisuwash DG Car Wash Machine Dimension Diagram

### Leisuwash DG Dimension Diagram



Shipping volume:≈18.5 m³/Shipping Weight:≈3.5T

### 11. Leisuwash DG Car Washing Machine 3D Drawing

# Leisuwash DG 3D Drawing



# 12. Leisuwash DG Video

https://youtu.be/xpQgowONjAI

https://youtu.be/tFcMuQUY6rU