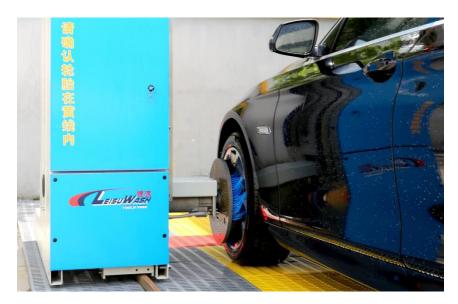

#### 5. Wheel Clean: Bi-Directional Rotating Scrubbing

One of the most difficult areas of vehicles to clean are the wheels, Leisuwash DG takes tire scrubbing to a new level. During the process, each tire receives a chemical application and the wheel receives an intense bi-directional rotational scrubbing, combined with high-pressure water flow. There are multiple cleaning technologies in play to meet even the most demanding consumer needs.