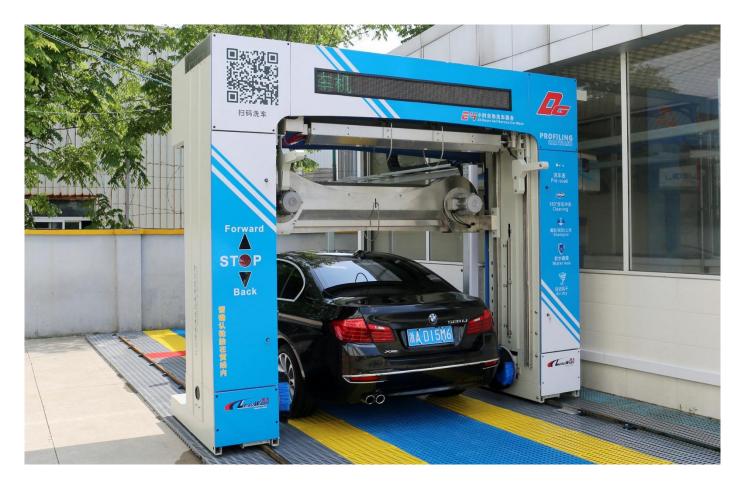

#### Leisuwash DG Touchfree Car Wash Machine Automatic

Washing without brushes poses a special challenge for a car wash. Leisuwash DG equipped a multi-stage chemical and high-pressure system. Automatically detect various types of vehicles and working with 35cm flushing distance and 100bar flushing pressure.

#### 8. Intelligent Contour-Following Touch Free Car Wash

High quality 3 years warranty

Details show our professional

Our suppliers are from leading companies in the world, reliable technology and quality are the guarantee of your trust!