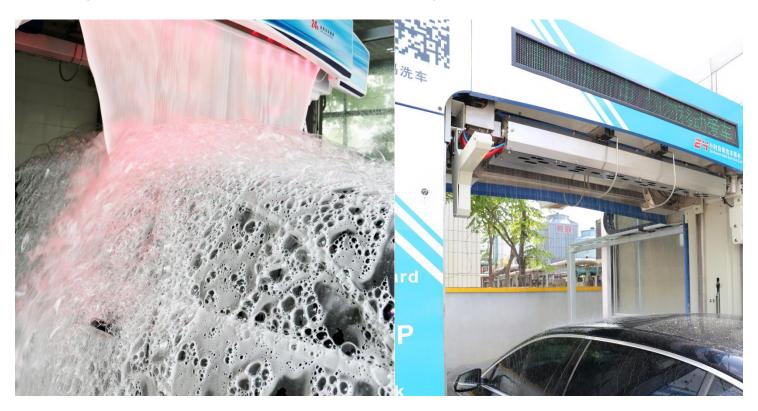

#### 6. Overglow Lava Foam and Water Wax Coating

Leisuwash DG also provide more value-added functions, such as overglow lava foam, the light show will attract drivers off street and into your wash bay. Soft wax coating makes every car wash becomes a car care and maintenance, and surely will bring more return customers for you.