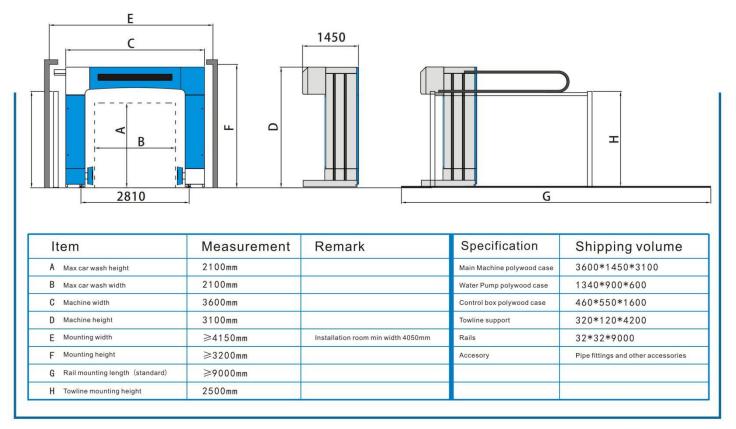

# 10. Leisuwash DG Car Wash Machine Dimension Diagram

### Leisuwash DG Dimension Diagram

Shipping volume:≈18.5 m³/Shipping Weight:≈3.5T