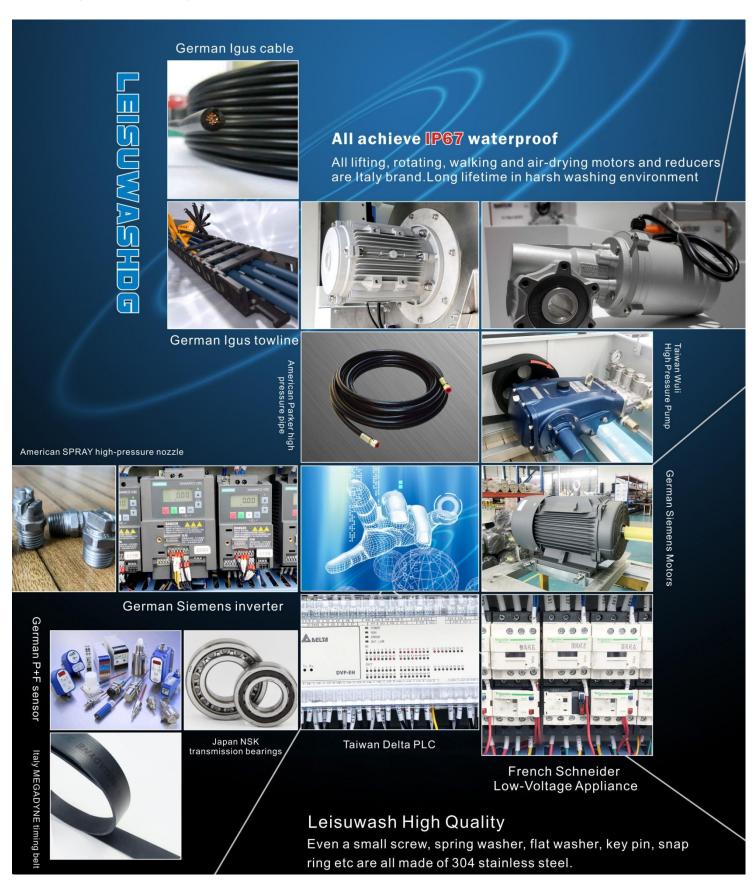

**Leisuwash High Quality** 

Even a small screw, spring washer, flat washer, key pin, snap ring eto are all made of 304 stainless steel.

#### 9. Leisuwash DG Technical Parameters

| Leisuwash DG                                                          |                                                                     |
|-----------------------------------------------------------------------|---------------------------------------------------------------------|
| Item and and                                                          | Parameters / Process / Brand / Consumption                          |
| Equipment Dimensions                                                  | 3600mm*1450mm*3100mm                                                |
| Rail Length                                                           | ≥9000mm                                                             |
| Total Power                                                           | 28kw/35kw                                                           |
| Shipping Weight                                                       | ≥3500kg                                                             |
| Shipping Volume                                                       | 18.5 CBM                                                            |
| Power Requirement                                                     | 22kw                                                                |
| Control System PLC                                                    | Delta Industrial Control                                            |
| Electrical Components                                                 | French Schneider                                                    |
| Frequency Conversion Drive System                                     | German Siemens                                                      |
| Water Pump                                                            | Pinfl/WULI(Import)                                                  |
| Water Pump Motor                                                      | German Siemens 18.5kw/22kw                                          |
| Drive Bearing                                                         | Japan NSK Bearings                                                  |
| High-pressure Hose                                                    | American Parker                                                     |
| Engineering Towline                                                   | German IGUS (Import)                                                |
| Towline Cable                                                         | German IGUS (Import)                                                |
| Lifting Timing Belt                                                   | Italy MEGADYNE                                                      |
| Sensor                                                                | German P+F/Italy MICRO DETECTORS                                    |
| High Pressure Nozzle                                                  | American SPRAY 316 hardened stainless steel                         |
| Longitudinal Motor/Reducer                                            | Import from Italy (Waterproof 1p67)                                 |
| Lifting flushing Motor/Reducer                                        | Import from Italy (Waterproof 1p67)                                 |
| Lifting Rotary Motor/Reducer                                          | Import from Italy (Waterproof 1p67)                                 |
| Lifting Air-drying Motor/Reducer                                      | Import from Italy (Waterproof 1p67)                                 |
| Wheel Brush Motor/Reducer                                             | Import from Italy (Waterproof 1p67)                                 |
| Air-drying Aluminum Motor 4*4kw                                       | Import from Italy (Waterproof 1p67)                                 |
| Wind Drum/Impeller                                                    | Galvanized sheet + electrophoresis + spray (outdoor plastic powder) |
| Frame Sheet Metal Anti-rust Process                                   | Electrophoresis + spray(outdoor plastic powder)                     |
| Frame Sheet Metal Manufacturing standard                              | 3mm-4mm pickling plate whole bent without welding                   |
| Contour-following Lifting and flushing Device                         | 304 Stainless Steel                                                 |
| Rails                                                                 | 32*32 Solid Square Steel                                            |
| High Pressure Steering Control Valve                                  | Import from USA                                                     |
| HMI                                                                   | 10 Inch Delta color touch screen                                    |
| Pneumatic Components                                                  | Taiwan AirTAC                                                       |
| Power Consumption/Water Consumption                                   | 0.8KWH-1.2KWH/Car, 120L-200L/Car                                    |
| Chemical Consumption                                                  | RMB1.5 -RMB3/Car                                                    |
| Configuration                                                         | Configuration                                                       |
| Contour-following high pressure Rinse                                 | Scan code 24 hours self-service car wash service                    |
| High pressure side rinse                                              | Cloud remote monitoring                                             |
| Contour-following air-drying                                          | APP background management                                           |
| Wheel brush                                                           | LED arrow tips                                                      |
| Intelligent chemical mixing system                                    | LED large screen carwash process display                            |
| Soft water wax coating                                                | Language guidance Smart parking                                     |
| Soft water wax coaling Contour-following flushing anti-collision ring | Touch screen console                                                |
|                                                                       |                                                                     |
| Contour-following air-drying anti-collision ring                      | Remote control operation                                            |
| Digital Security Anti-collision System                                | Permission setting                                                  |
| Automatic standby function                                            | Car wash quantity report statistics                                 |
|                                                                       | Fault self-test function                                            |